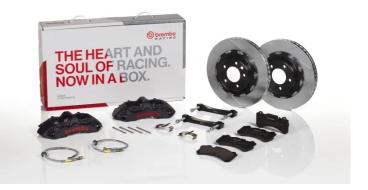

## () brembo

## UPGRADE GT | S KIT 1M2.8027AS

The 1M2.8027AS GT kit is synonymous with superior performance

Complete braking systems, comprising components derived from the world of motorsports and offering unrivalled levels of technology on the market. They feature aluminium radial-mounted fixed calipers, with opposing pistons. Depending on the type of system and the required performance level, the calipers can either be in two-parts, monoblock or even monoblock machined from solid billet metal. The uprated brake discs can be integral (one-piece) or composite, drilled or slotted.

- Brembo quality
- Safety
- Performance
- Comfort
- Racing inspired
- Sports driving
- Sporty look

Available in 1 colours



1M2.8027ASS





## **Technical specifications**