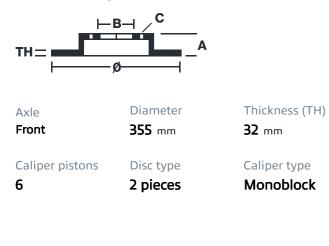

## () brembo

## UPGRADE GT | S KIT 1M2.8027AS

The 1M2.8027AS GT kit is synonymous with superior performance

Complete braking systems, comprising components derived from the world of motorsports and offering unrivalled levels of technology on the market. They feature aluminium radial-mounted fixed calipers, with opposing pistons. Depending on the type of system and the required performance level, the calipers can either be in two-parts, monoblock or even monoblock machined from solid billet metal. The uprated brake discs can be integral (one-piece) or composite, drilled or slotted.

- Brembo quality
- Safety
- Performance
- Comfort
- Racing inspired
- Sports driving
- Sporty look

Available in 1 colours



1M2.8027ASS





## **Technical specifications**