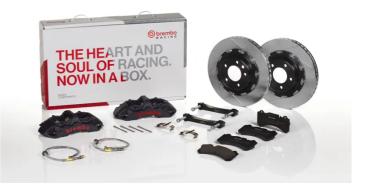

## brembo

## **UPGRADE GT | S KIT** 1M2.8038AS

The 1M2.8038AS GT kit is synonymous with superior performance

Complete braking systems, comprising components derived from the world of motorsports and offering unrivalled levels of technology on the market. They feature aluminium radial-mounted fixed calipers, with opposing pistons. Depending on the type of system and the required performance level, the calipers can either be in two-parts, monoblock or even monoblock machined from solid billet metal. The uprated brake discs can be integral (one-piece) or composite, drilled or slotted.

- Brembo quality
- Safety
- Performance
- Comfort
- **Racing inspired**
- Sports driving
- Sporty look

Available in 1 colours



1M2.8038ASS





## **Technical specifications**