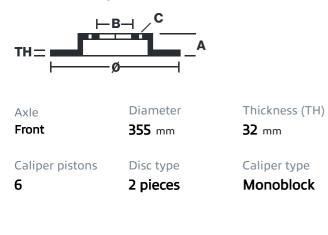

## brembo

## **UPGRADE GT | S KIT** 1M2.8038AS

The 1M2.8038AS GT kit is synonymous with superior performance

Complete braking systems, comprising components derived from the world of motorsports and offering unrivalled levels of technology on the market. They feature aluminium radial-mounted fixed calipers, with opposing pistons. Depending on the type of system and the required performance level, the calipers can either be in two-parts, monoblock or even monoblock machined from solid billet metal. The uprated brake discs can be integral (one-piece) or composite, drilled or slotted.

- Brembo quality
- Safety
- Performance
- Comfort
- **Racing inspired**
- Sports driving
- Sporty look

Available in 1 colours



1M2.8038ASS





## **Technical specifications**