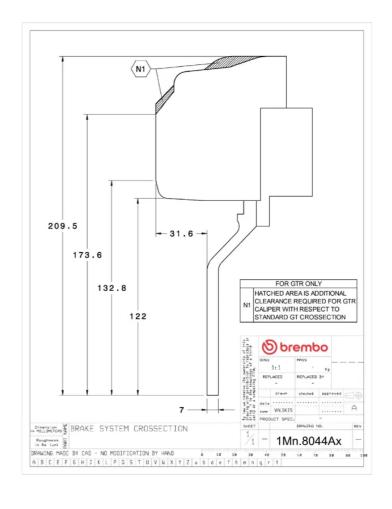

mous with superior performance

Complete braking systems, comprising components derived from the world of motorsports and offering unrivalled levels of technology on the market. They feature aluminium radial-mounted fixed calipers, with opposing pistons. Depending on the type of system and the required performance level, the calipers can either be in two-parts, monoblock or even monoblock machined from solid billet metal. The uprated brake discs can be integral (one-piece) or composite, drilled or slotted.

- Brembo quality
- ✓ Safety
- ✓ Performance
- ✓ Comfort
- Racing inspired
- Sports driving
- ✓ Sporty look

Available in 1 colours





## **Technical specifications**



Axle Diameter Thickness (TH)

**Front** 355 mm 32 mm

Caliper pistons Disc type Caliper type

6 2 pieces Monoblock