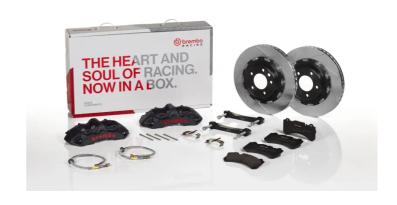

## The 1M2.8044AS GT kit is synonymous with superior performance

Complete braking systems, comprising components derived from the world of motorsports and offering unrivalled levels of technology on the market. They feature aluminium radial-mounted fixed calipers, with opposing pistons. Depending on the type of system and the required performance level, the calipers can either be in two-parts, monoblock or even monoblock machined from solid billet metal. The uprated brake discs can be integral (one-piece) or composite, drilled or slotted.

- Brembo quality
- ✓ Safety
- ✓ Performance
- ✓ Comfort
- Racing inspired
- Sports driving
- ✓ Sporty look

Available in 1 colours