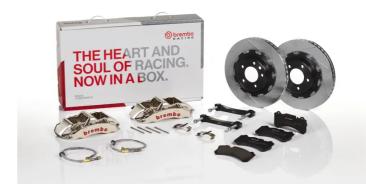

## The 1M2.8046AR GT kit is synonymous with superior performance

Complete braking systems, comprising components derived from the world of motorsports and offering unrivalled levels of technology on the market. They feature aluminium radial-mounted fixed calipers, with opposing pistons. Depending on the type of system and the required performance level, the calipers can either be in two-parts, monoblock or even monoblock machined from solid billet metal. The uprated brake discs can be integral (one-piece) or composite, drilled or slotted.

- discs can be integral (one-piece) or composite, drilled or slotted.
- Brembo quality
- ✓ Safety
- Performance
- Comfort
- Racing inspired
- Sports driving
- Sporty look

Available in 1 colours

1M2.8046ARR