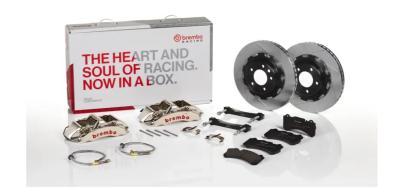

## UPGRADE GT | R KIT 1M2.8070AR

## The 1M2.8070AR GT kit is synonymous with superior performance

Complete braking systems, comprising components derived from the world of motorsports and offering unrivalled levels of technology on the market. They feature aluminium radial-mounted fixed calipers, with opposing pistons. Depending on the type of system and the required performance level, the calipers can either be in two-parts, monoblock or even monoblock machined from solid billet metal. The uprated brake discs can be integral (one-piece) or composite, drilled or slotted.

## **Technical specifications**

| Axle            | Diameter      | Thickness (TH) |
|-----------------|---------------|----------------|
| Front           | <b>355</b> mm | <b>32</b> mm   |
| Caliper pistons | Disc type     | Caliper type   |
| 6               | 2 pieces      | Monoblock      |