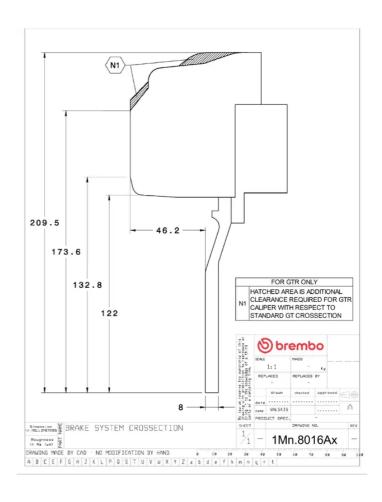

## UPGRADE GT | S KIT 1M3.8016AS

## The 1M3.8016AS GT kit is synonymous with superior performance

Complete braking systems, comprising components derived from the world of motorsports and offering unrivalled levels of technology on the market. They feature aluminium radial-mounted fixed calipers, with opposing pistons. Depending on the type of system and the required performance level, the calipers can either be in two-parts, monoblock or even monoblock machined from solid billet metal. The uprated brake discs can be integral (one-piece) or composite, drilled or slotted.