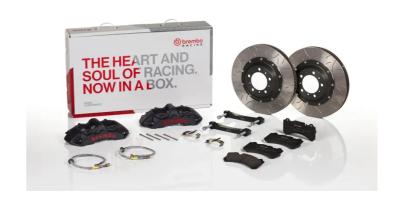

## The 1M3.8016AS GT kit is synonymous with superior performance

Complete braking systems, comprising components derived from the world of motorsports and offering unrivalled levels of technology on the market. They feature aluminium radial-mounted fixed calipers, with opposing pistons. Depending on the type of system and the required performance level, the calipers can either be in two-parts, monoblock or even monoblock machined from solid billet metal. The uprated brake discs can be integral (one-piece) or composite, drilled or slotted.

- Brembo quality
- ✓ Safety
- ✓ Performance
- ✓ Comfort
- Racing inspired
- Sports driving
- Sporty look