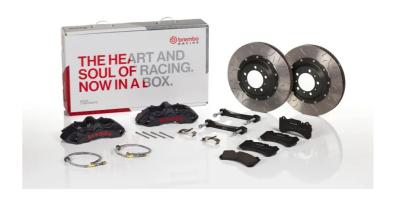

## The 1M3.8032AS GT kit is synonymous with superior performance

Complete braking systems, comprising components derived from the world of motorsports and offering unrivalled levels of technology on the market. They feature aluminium radial-mounted fixed calipers, with opposing pistons. Depending on the type of system and the required performance level, the calipers can either be in two-parts, monoblock or even monoblock machined from solid billet metal. The uprated brake discs can be integral (one-piece) or composite, drilled or slotted.

## **Technical specifications**

Axle Diameter Thickness (TH)

**Front** 355 mm 32 mm

Caliper pistons Disc type Caliper type

6 2 pieces Monoblock