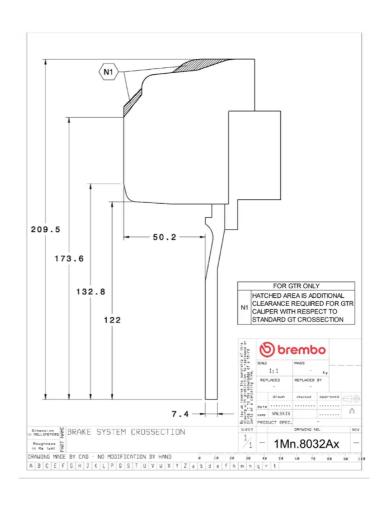

## **Technical specifications**

Axle Diameter Thickness (TH)

**Front** 355 mm 32 mm

Caliper pistons Disc type Caliper type

6 2 pieces Monoblock