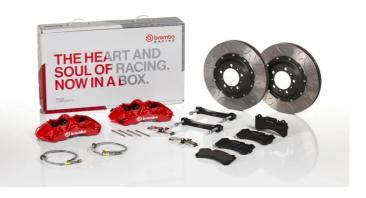

## UPGRADE GT KIT 1M3.8044A\_

The 1M3.8044A\_ GT kit is synonymous with superior performance

Complete braking systems, comprising components derived from the world of motorsports and offering unrivalled levels of technology on the market. They feature aluminium radial-mounted fixed calipers, with opposing pistons. Depending on the type of system and the required performance level, the calipers can either be in two-parts, monoblock or even monoblock machined from solid billet metal. The uprated brake discs can be integral (one-piece) or composite, drilled or slotted.

- Brembo quality
- Safety
- Performance
- Comfort
- Sports driving
- Sporty look

Available in 4 colours

1M3.8044A1

1M3.8044A2

1M3.8044A3

1M3.8044A5