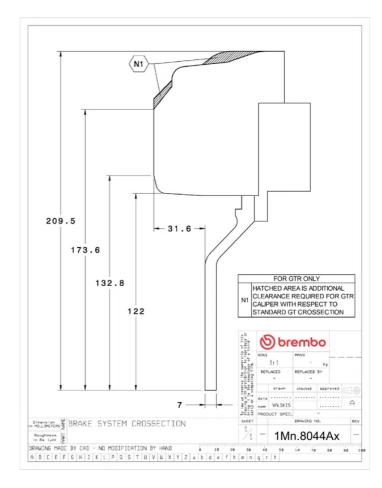

## () brembo

## UPGRADE GT KIT 1M3.8044A\_

The 1M3.8044A\_ GT kit is synonymous with superior performance

Complete braking systems, comprising components derived from the world of motorsports and offering unrivalled levels of technology on the market. They feature aluminium radial-mounted fixed calipers, with opposing pistons. Depending on the type of system and the required performance level, the calipers can either be in two-parts, monoblock or even monoblock machined from solid billet metal. The uprated brake discs can be integral (one-piece) or composite, drilled or slotted.

- Brembo quality
- Safety
- Performance
- Comfort
- Sports driving
- Sporty look

Available in 4 colours

1M3.8044A1

1M3.8044A2

1M3.8044A3

1M3.8044A5





## **Technical specifications**