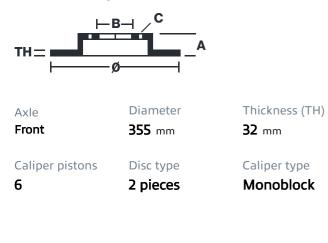

## () brembo

## UPGRADE GT KIT 1M3.8044A\_

The 1M3.8044A\_ GT kit is synonymous with superior performance

Complete braking systems, comprising components derived from the world of motorsports and offering unrivalled levels of technology on the market. They feature aluminium radial-mounted fixed calipers, with opposing pistons. Depending on the type of system and the required performance level, the calipers can either be in two-parts, monoblock or even monoblock machined from solid billet metal. The uprated brake discs can be integral (one-piece) or composite, drilled or slotted.

- Brembo quality
- Safety
- Performance
- Comfort
- Sports driving
- Sporty look

Available in 4 colours

1M3.8044A1

1M3.8044A2

1M3.8044A3

1M3.8044A5





## **Technical specifications**