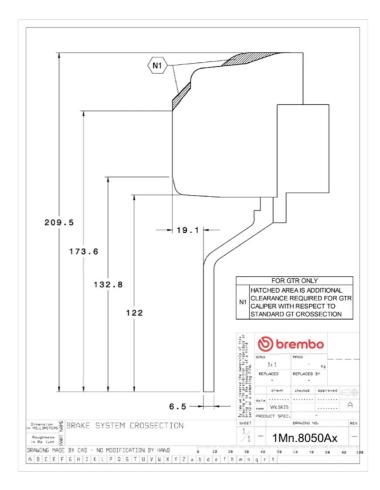

## () brembo

## UPGRADE GT | R KIT 1M3.8050AR

The 1M3.8050AR GT kit is synonymous with superior performance

Complete braking systems, comprising components derived from the world of motorsports and offering unrivalled levels of technology on the market. They feature aluminium radial-mounted fixed calipers, with opposing pistons. Depending on the type of system and the required performance level, the calipers can either be in two-parts, monoblock or even monoblock machined from solid billet metal. The uprated brake discs can be integral (one-piece) or composite, drilled or slotted.

- Brembo quality
- Safety
- Performance
- Comfort
- Racing inspired
- Sports driving
- Sporty look

Available in 1 colours

1M3.8050ARR





## **Technical specifications**