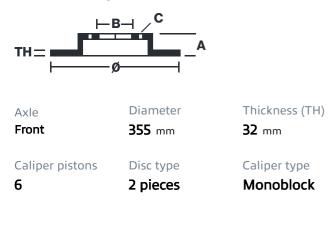

## () brembo

## UPGRADE GT | R KIT 1M3.8050AR

The 1M3.8050AR GT kit is synonymous with superior performance

Complete braking systems, comprising components derived from the world of motorsports and offering unrivalled levels of technology on the market. They feature aluminium radial-mounted fixed calipers, with opposing pistons. Depending on the type of system and the required performance level, the calipers can either be in two-parts, monoblock or even monoblock machined from solid billet metal. The uprated brake discs can be integral (one-piece) or composite, drilled or slotted.

- Brembo quality
- Safety
- Performance
- Comfort
- Racing inspired
- Sports driving
- Sporty look

Available in 1 colours

1M3.8050ARR





## **Technical specifications**