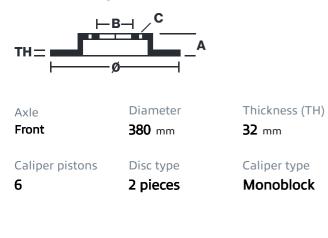

## () brembo

## UPGRADE GT KIT 1M3.9013A\_

The 1M3.9013A\_ GT kit is synonymous with superior performance

Complete braking systems, comprising components derived from the world of motorsports and offering unrivalled levels of technology on the market. They feature aluminium radial-mounted fixed calipers, with opposing pistons. Depending on the type of system and the required performance level, the calipers can either be in two-parts, monoblock or even monoblock machined from solid billet metal. The uprated brake discs can be integral (one-piece) or composite, drilled or slotted.

- Brembo quality
- Safety
- Performance
- Comfort
- Sports driving
- Sporty look

Available in 4 colours

1M3.9013A1

1M3.9013A2

1M3.9013A3

1M3.9013A5





## **Technical specifications**