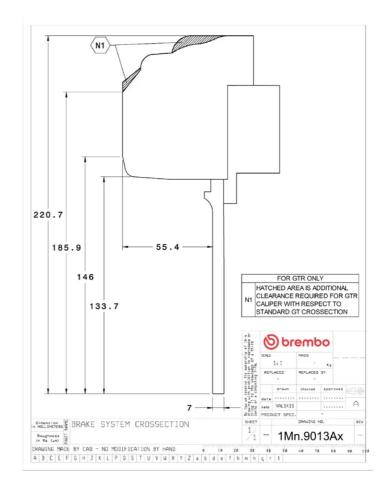

## () brembo

## UPGRADE GT KIT 1M3.9013A\_

The 1M3.9013A\_ GT kit is synonymous with superior performance

Complete braking systems, comprising components derived from the world of motorsports and offering unrivalled levels of technology on the market. They feature aluminium radial-mounted fixed calipers, with opposing pistons. Depending on the type of system and the required performance level, the calipers can either be in two-parts, monoblock or even monoblock machined from solid billet metal. The uprated brake discs can be integral (one-piece) or composite, drilled or slotted.

- Brembo quality
- Safety
- Performance
- Comfort
- Sports driving
- Sporty look

Available in 4 colours

1M3.9013A1

1M3.9013A2

1M3.9013A3

1M3.9013A5





## **Technical specifications**