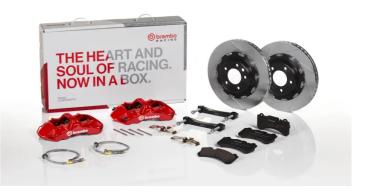

## UPGRADE GT KIT 1N2.9046A\_

The 1N2.9046A\_ GT kit is synonymous with superior performance

Complete braking systems, comprising components derived from the world of motorsports and offering unrivalled levels of technology on the market. They feature aluminium radial-mounted fixed calipers, with opposing pistons. Depending on the type of system and the required performance level, the calipers can either be in two-parts, monoblock or even monoblock machined from solid billet metal. The uprated brake discs can be integral (one-piece) or composite, drilled or slotted.

- ✓ Brembo quality
- Safety
- Performance
- Comfort
- Sports driving
- Sporty look

Available in 4 colours

1N2.9046A1

1N2.9046A2

1N2.9046A3

1N2.9046A5