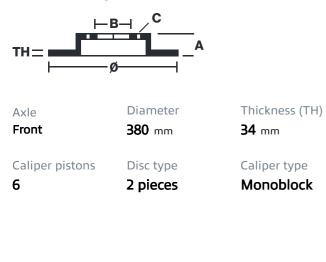

## () brembo

## UPGRADE GT KIT 1N2.9046A\_

The 1N2.9046A\_ GT kit is synonymous with superior performance

Complete braking systems, comprising components derived from the world of motorsports and offering unrivalled levels of technology on the market. They feature aluminium radial-mounted fixed calipers, with opposing pistons. Depending on the type of system and the required performance level, the calipers can either be in two-parts, monoblock or even monoblock machined from solid billet metal. The uprated brake discs can be integral (one-piece) or composite, drilled or slotted.

- ✓ Brembo quality
- Safety
- Performance
- Comfort
- Sports driving
- Sporty look

Available in 4 colours

1N2.9046A1

1N2.9046A2

1N2.9046A3

1N2.9046A5





## **Technical specifications**





**COMPATIBLE VEHICLES**