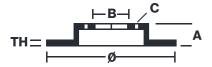

## **Technical specifications**

Axle Diameter Thickness (TH)

**Rear** 380 mm 32 mm

Caliper pistons Disc type Caliper type

4 2 pieces 2 pieces

**COMPATIBLE VEHICLES**