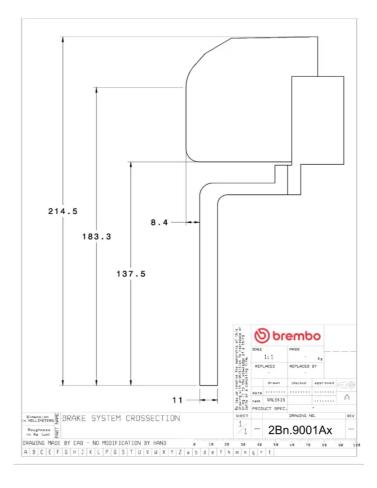

## **Technical specifications**

Axle Diameter Thickness (TH)

**Rear** 380 mm 32 mm

Caliper pistons Disc type Caliper type

4 2 pieces 2 pieces

**COMPATIBLE VEHICLES**