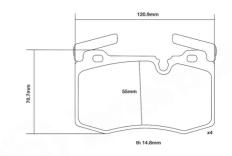

## **Technical specifications**

Width Thickness 121 mm 15 mm

Wear indicator
Prepared for wear indicator

WVA number
Axle

24478

Front

EAN code **8020584602577** 

**COMPATIBLE VEHICLES**