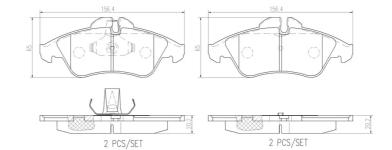

## **Technical specifications**

EAN code Thickness **8020584098400 20** mm

Width Height Braking system

**156** mm **65** mm **Teves** 

Accessories

Wear indicator With accessories

Prepared for wear With anti-squeal