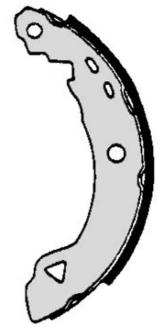

## SHOE S 23 508

The S 23 508 brake shoe is synonymous with reliability

Brembo brake shoes of original equipment quality guarantee the safe and reliable performance of your drum braking system. All Brembo brake shoes are accompanied by a ECE-R90 homologation certificate.

## **Technical specifications**

Rear

| EAN code      |  |
|---------------|--|
| 8432509640357 |  |

Diameter 203 mm

Width **39** mm Braking system Bendix

**COMPATIBLE VEHICLES** 