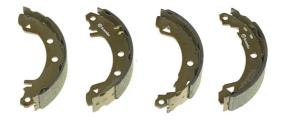

## SHOE S 23 508

The S 23 508 brake shoe is synonymous with reliability

Brembo brake shoes of original equipment quality guarantee the safe and reliable performance of your drum braking system. All Brembo brake shoes are accompanied by a ECE-R90 homologation certificate.

## **Technical specifications**

Rear

| EAN code      |  |
|---------------|--|
| 8432509640357 |  |

Diameter 203 mm

Width **39** mm Braking system Bendix

**COMPATIBLE VEHICLES** 