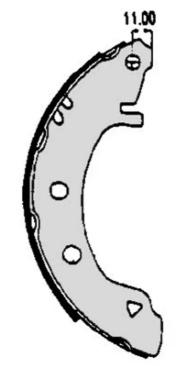

## SHOE S 23 508

The S 23 508 brake shoe is synonymous with reliability

Brembo brake shoes of original equipment quality guarantee the safe and reliable performance of your drum braking system. All Brembo brake shoes are accompanied by a ECE-R90 homologation certificate.

## **Technical specifications**

Rear

| EAN code      |  |
|---------------|--|
| 8432509640357 |  |

Diameter 203 mm

Width **39** mm Braking system Bendix

**COMPATIBLE VEHICLES** 