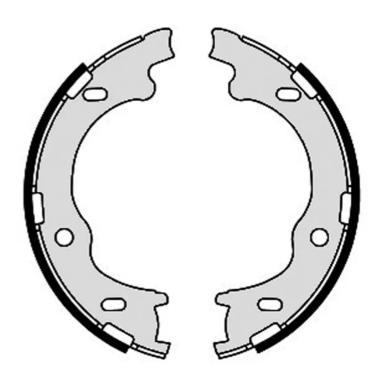

## SHOE S 30 529

The S 30 529 brake shoe is synonymous with reliability

Brembo brake shoes of original equipment quality guarantee the safe and reliable performance of your drum braking system. All Brembo brake shoes are accompanied by a ECE-R90 homologation certificate.

## **Technical specifications**

EAN code Rear 8432509651599

Diameter 167 mm

Width 27 mm

Type Parking brake

**COMPATIBLE VEHICLES** 