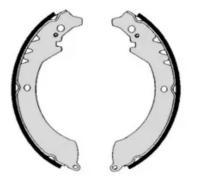

## The H 16 001 shoe kit is synonymous with reliability

The standard Brembo kit is the ideal solution for drum brake maintenance. The kit contains all the components necessary for drum brake maintenance: shoes, brake wheel cylinders, springs, lubricant, and fixing kit.

## **Technical specifications**

| EAN code<br><b>8020584070147</b> | Axle<br><b>Rear</b>                         | Diameter<br><b>254</b> mm           |
|----------------------------------|---------------------------------------------|-------------------------------------|
| Width 45 mm                      | Master cylinder<br>diameter<br><b>25</b> mm | Type of assembly  Not pre-assembled |
| Braking system                   | Brake proportioning                         |                                     |