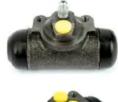

## The H 16 001 shoe kit is synonymous with reliability

The standard Brembo kit is the ideal solution for drum brake maintenance. The kit contains all the components necessary for drum brake maintenance: shoes, brake wheel cylinders, springs, lubricant, and fixing kit.

## **Technical specifications**

| EAN code<br><b>8020584070147</b> | Axle<br><b>Rear</b>                         | Diameter<br><b>254</b> mm           |
|----------------------------------|---------------------------------------------|-------------------------------------|
| Width 45 mm                      | Master cylinder<br>diameter<br><b>25</b> mm | Type of assembly  Not pre-assembled |
| Braking system                   | Brake proportioning                         |                                     |