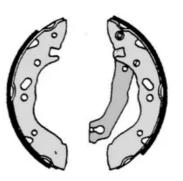

## The H 30 001 shoe kit is synonymous with reliability

The standard Brembo kit is the ideal solution for drum brake maintenance. The kit contains all the components necessary for drum brake maintenance: shoes, brake wheel cylinders, springs, lubricant, and fixing kit.