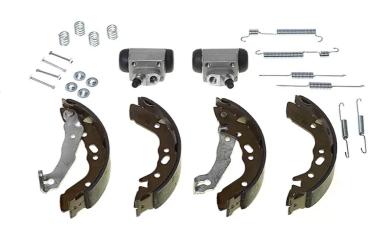

## The H 30 001 shoe kit is synonymous with reliability

The standard Brembo kit is the ideal solution for drum brake maintenance. The kit contains all the components necessary for drum brake maintenance: shoes, brake wheel cylinders, springs, lubricant, and fixing kit.

- ✓ OE-equivalent
- Brembo quality
- ✓ ECE-R90 certificate
- ✓ Safety
- Durability
- Quick assembly
- With accessories