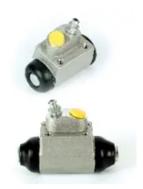

## The H 30 001 shoe kit is synonymous with reliability

The standard Brembo kit is the ideal solution for drum brake maintenance. The kit contains all the components necessary for drum brake maintenance: shoes, brake wheel cylinders, springs, lubricant, and fixing kit.