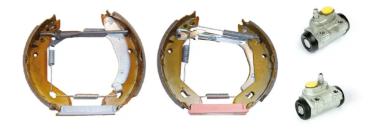

# The K 61 036 shoe kit is synonymous with reliability

The Brembo Kit & Fit is the ideal solution for the maintenance of drum brakes: everything you need for quick and efficient servicing is supplied in a single preassembled package, all with guaranteed Brembo quality. The kit contains all the components necessary for drum brake maintenance: shoes, brake wheel cylinders, springs, lubricant, and fixing kit.

### **Technical specifications**

| EAN code<br><b>8020584076132</b> | Axle<br><b>Rear</b>                         | Diameter<br><b>180</b> mm       |
|----------------------------------|---------------------------------------------|---------------------------------|
| Width<br><b>32</b> mm            | Master cylinder<br>diameter<br><b>19</b> mm | Type of assembly  Pre-assembled |
| Braking system<br><b>Lucas</b>   | Brake proportioning valve                   |                                 |