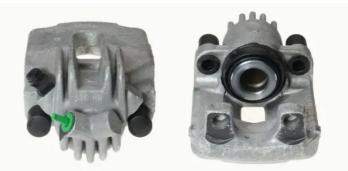

## CALIPER F 06 119

The F 06 119 caliper is synonymous with reliability

Designed to provide the same performance as new calipers, Brembo remanufactured calipers embody an alternative solution to replacing broken or worn parts with new ones. The brake caliper remanufacturing process involves cleaning and applying a surface treatment to the caliper body, and the renewing of all worn internal components with new ones. The final testing at the end of this process guarantees a Brembo certified product.

## **Technical specifications**

| EAN code             | Axle           | Diameter     |
|----------------------|----------------|--------------|
| <b>8020584501207</b> | <b>Rear</b>    | <b>42</b> mm |
| Number of pistons    | Braking system | Position     |
| 1                    | <b>ATE</b>     | <b>Right</b> |