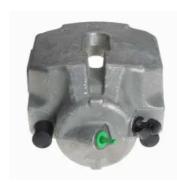

## CALIPER F 06 134

## The F 06 134 caliper is synonymous with reliability

Designed to provide the same performance as new calipers, Brembo remanufactured calipers embody an alternative solution to replacing broken or worn parts with new ones. The brake caliper remanufacturing process involves cleaning and applying a surface treatment to the caliper body, and the renewing of all worn internal components with new ones. The final testing at the end of this process guarantees a Brembo certified product.