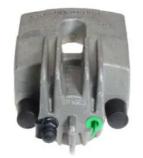

## CALIPER F 06 141

The F 06 141 caliper is synonymous with reliability

Designed to provide the same performance as new calipers, Brembo remanufactured calipers embody an alternative solution to replacing broken or worn parts with new ones. The brake caliper remanufacturing process involves cleaning and applying a surface treatment to the caliper body, and the renewing of all worn internal components with new ones. The final testing at the end of this process guarantees a Brembo certified product.

## **Technical specifications**

| EAN code             | Axle                  | Diameter          |
|----------------------|-----------------------|-------------------|
| <b>8020584501429</b> | <b>Rear</b>           | <b>42</b> mm      |
| Number of pistons    | Braking system<br>ATE | Position<br>Right |