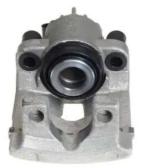

## CALIPER F 06 141

The F 06 141 caliper is synonymous with reliability

Designed to provide the same performance as new calipers, Brembo remanufactured calipers embody an alternative solution to replacing broken or worn parts with new ones. The brake caliper remanufacturing process involves cleaning and applying a surface treatment to the caliper body, and the renewing of all worn internal components with new ones. The final testing at the end of this process guarantees a Brembo certified product.

## **Technical specifications**

| EAN code             | Axle                  | Diameter          |
|----------------------|-----------------------|-------------------|
| <b>8020584501429</b> | <b>Rear</b>           | <b>42</b> mm      |
| Number of pistons    | Braking system<br>ATE | Position<br>Right |