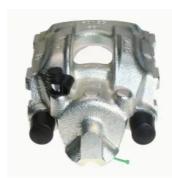

## CALIPER F 06 173

## The F 06 173 caliper is synonymous with reliability

Designed to provide the same performance as new calipers, Brembo remanufactured calipers embody an alternative solution to replacing broken or worn parts with new ones. The brake caliper remanufacturing process involves cleaning and applying a surface treatment to the caliper body, and the renewing of all worn internal components with new ones. The final testing at the end of this process guarantees a Brembo certified product.

## **Technical specifications**

| EAN code          | Axle           | Diameter     |
|-------------------|----------------|--------------|
| 8020584501740     | Rear           | <b>40</b> mm |
|                   |                |              |
| Number of pistons | Braking system | Position     |
| 1                 | ATE            | Right        |