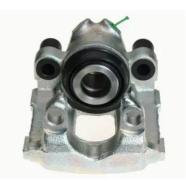

## CALIPER F 06 173

## The F 06 173 caliper is synonymous with reliability

Designed to provide the same performance as new calipers, Brembo remanufactured calipers embody an alternative solution to replacing broken or worn parts with new ones. The brake caliper remanufacturing process involves cleaning and applying a surface treatment to the caliper body, and the renewing of all worn internal components with new ones. The final testing at the end of this process guarantees a Brembo certified product.

## **Technical specifications**

| EAN code          | Axle           | Diameter     |
|-------------------|----------------|--------------|
| 8020584501740     | Rear           | <b>40</b> mm |
|                   |                |              |
| Number of pistons | Braking system | Position     |
| 1                 | ATE            | Right        |