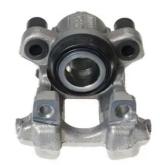

## CALIPER F 06 246

## The F 06 246 caliper is synonymous with reliability

Designed to provide the same performance as new calipers, Brembo remanufactured calipers embody an alternative solution to replacing broken or worn parts with new ones. The brake caliper remanufacturing process involves cleaning and applying a surface treatment to the caliper body, and the renewing of all worn internal components with new ones. The final testing at the end of this process guarantees a Brembo certified product.

## **Technical specifications**

EAN code Axle Diameter
8020584538029 Rear 42 mm

Number of pistons Braking system Position
1 BOSCH Left

**COMPATIBLE VEHICLES** 