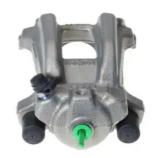

## CALIPER F 06 246

## The F 06 246 caliper is synonymous with reliability

Designed to provide the same performance as new calipers, Brembo remanufactured calipers embody an alternative solution to replacing broken or worn parts with new ones. The brake caliper remanufacturing process involves cleaning and applying a surface treatment to the caliper body, and the renewing of all worn internal components with new ones. The final testing at the end of this process guarantees a Brembo certified product.

## **Technical specifications**

EAN code Axle Diameter
8020584538029 Rear 42 mm

Number of pistons Braking system Position
1 BOSCH Left

**COMPATIBLE VEHICLES** 