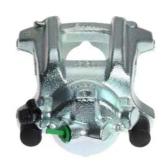

## CALIPER F 06 257

## The F 06 257 caliper is synonymous with reliability

Designed to provide the same performance as new calipers, Brembo remanufactured calipers embody an alternative solution to replacing broken or worn parts with new ones. The brake caliper remanufacturing process involves cleaning and applying a surface treatment to the caliper body, and the renewing of all worn internal components with new ones. The final testing at the end of this process guarantees a Brembo certified product.

## **Technical specifications**

EAN code Axle Diameter
8020584539873 Front 54 mm

Number of pistons Braking system Position
1 BOSCH Right

**COMPATIBLE VEHICLES** 