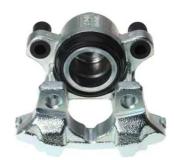

## CALIPER F 06 257

## The F 06 257 caliper is synonymous with reliability

Designed to provide the same performance as new calipers, Brembo remanufactured calipers embody an alternative solution to replacing broken or worn parts with new ones. The brake caliper remanufacturing process involves cleaning and applying a surface treatment to the caliper body, and the renewing of all worn internal components with new ones. The final testing at the end of this process guarantees a Brembo certified product.

## **Technical specifications**

EAN code Axle Diameter
8020584539873 Front 54 mm

Number of pistons Braking system Position
1 BOSCH Right

**COMPATIBLE VEHICLES** 