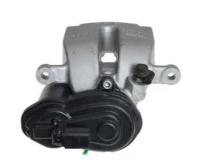

## CALIPER F 06 281

## The F 06 281 caliper is synonymous with reliability

Designed to provide the same performance as new calipers, Brembo remanufactured calipers embody an alternative solution to replacing broken or worn parts with new ones. The brake caliper remanufacturing process involves cleaning and applying a surface treatment to the caliper body, and the renewing of all worn internal components with new ones. The final testing at the end of this process guarantees a Brembo certified product.

## **Technical specifications**

EAN code Axle Diameter
8020584548004 Rear 42 mm

Number of pistons Braking system Position
1 TRW Right

**COMPATIBLE VEHICLES** 