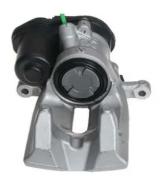

## CALIPER F 06 281

## The F 06 281 caliper is synonymous with reliability

Designed to provide the same performance as new calipers, Brembo remanufactured calipers embody an alternative solution to replacing broken or worn parts with new ones. The brake caliper remanufacturing process involves cleaning and applying a surface treatment to the caliper body, and the renewing of all worn internal components with new ones. The final testing at the end of this process guarantees a Brembo certified product.

## **Technical specifications**

EAN code Axle Diameter
8020584548004 Rear 42 mm

Number of pistons Braking system Position
1 TRW Right

**COMPATIBLE VEHICLES** 