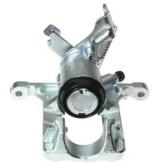

## CALIPER F 10 024

## The F 10 024 caliper is synonymous with reliability

Designed to provide the same performance as new calipers, Brembo remanufactured calipers embody an alternative solution to replacing broken or worn parts with new ones. The brake caliper remanufacturing process involves cleaning and applying a surface treatment to the caliper body, and the renewing of all worn internal components with new ones. The final testing at the end of this process guarantees a Brembo certified product.

## **Technical specifications**

| EAN code          | Axle           | Diameter     |
|-------------------|----------------|--------------|
| 8020584502570     | Rear           | <b>40</b> mm |
| Number of pistons | Braking system | Position     |
| 1                 | ATE            | Left         |