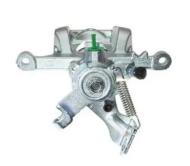

## CALIPER F 10 024

## The F 10 024 caliper is synonymous with reliability

Designed to provide the same performance as new calipers, Brembo remanufactured calipers embody an alternative solution to replacing broken or worn parts with new ones. The brake caliper remanufacturing process involves cleaning and applying a surface treatment to the caliper body, and the renewing of all worn internal components with new ones. The final testing at the end of this process guarantees a Brembo certified product.

## **Technical specifications**

| EAN code          | Axle           | Diameter     |
|-------------------|----------------|--------------|
| 8020584502570     | Rear           | <b>40</b> mm |
| Number of pistons | Braking system | Position     |
| 1                 | ATE            | Left         |