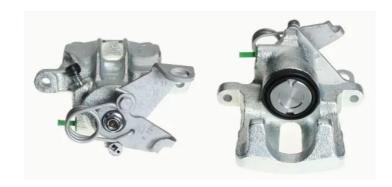

## CALIPER F 23 106

## The F 23 106 caliper is synonymous with reliability

Designed to provide the same performance as new calipers, Brembo remanufactured calipers embody an alternative solution to replacing broken or worn parts with new ones. The brake caliper remanufacturing process involves cleaning and applying a surface treatment to the caliper body, and the renewing of all worn internal components with new ones. The final testing at the end of this process guarantees a Brembo certified product.

## **Technical specifications**

EAN code Axle Diameter
8020584504291 Rear 38 mm

Number of pistons Braking system Position
1 LUCAS Left

**COMPATIBLE VEHICLES** 