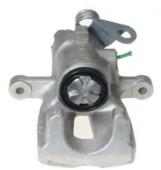

## CALIPER F 23 167

## The F 23 167 caliper is synonymous with reliability

Designed to provide the same performance as new calipers, Brembo remanufactured calipers embody an alternative solution to replacing broken or worn parts with new ones. The brake caliper remanufacturing process involves cleaning and applying a surface treatment to the caliper body, and the renewing of all worn internal components with new ones. The final testing at the end of this process guarantees a Brembo certified product.

## **Technical specifications**

| EAN code          | Axle           | Diameter     |
|-------------------|----------------|--------------|
| 8020584504901     | Rear           | <b>34</b> mm |
| Number of pistons | Braking system | Position     |
| 1                 | LUCAS          | Right        |