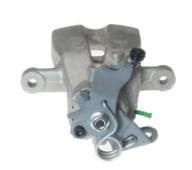

## CALIPER F 23 167

## The F 23 167 caliper is synonymous with reliability

Designed to provide the same performance as new calipers, Brembo remanufactured calipers embody an alternative solution to replacing broken or worn parts with new ones. The brake caliper remanufacturing process involves cleaning and applying a surface treatment to the caliper body, and the renewing of all worn internal components with new ones. The final testing at the end of this process guarantees a Brembo certified product.

## **Technical specifications**

| EAN code          | Axle           | Diameter     |
|-------------------|----------------|--------------|
| 8020584504901     | Rear           | <b>34</b> mm |
| Number of pistons | Braking system | Position     |
| 1                 | LUCAS          | Right        |