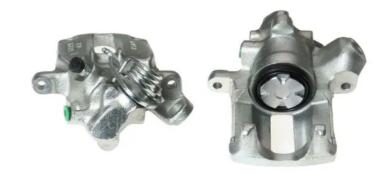

## CALIPER F 24 066

## The F 24 066 caliper is synonymous with reliability

Designed to provide the same performance as new calipers, Brembo remanufactured calipers embody an alternative solution to replacing broken or worn parts with new ones. The brake caliper remanufacturing process involves cleaning and applying a surface treatment to the caliper body, and the renewing of all worn internal components with new ones. The final testing at the end of this process guarantees a Brembo certified product.

## **Technical specifications**

| EAN code          | Axle           | Diameter     |
|-------------------|----------------|--------------|
| 8020584505953     | Rear           | <b>43</b> mm |
|                   |                |              |
| Number of pistons | Braking system | Position     |
| 1                 | GIRLING        | Left         |