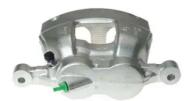

## CALIPER F 24 176

## The F 24 176 caliper is synonymous with reliability

Designed to provide the same performance as new calipers, Brembo remanufactured calipers embody an alternative solution to replacing broken or worn parts with new ones. The brake caliper remanufacturing process involves cleaning and applying a surface treatment to the caliper body, and the renewing of all worn internal components with new ones. The final testing at the end of this process guarantees a Brembo certified product.

## **Technical specifications**

| EAN code          | Axle           | Diameter     |
|-------------------|----------------|--------------|
| 8020584538067     | Front          | <b>48</b> mm |
|                   |                |              |
| Number of pistons | Braking system | Position     |
| 2                 | BOSCH          | Left         |