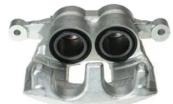

## CALIPER F 24 176

## The F 24 176 caliper is synonymous with reliability

Designed to provide the same performance as new calipers, Brembo remanufactured calipers embody an alternative solution to replacing broken or worn parts with new ones. The brake caliper remanufacturing process involves cleaning and applying a surface treatment to the caliper body, and the renewing of all worn internal components with new ones. The final testing at the end of this process guarantees a Brembo certified product.

## **Technical specifications**

| EAN code          | Axle           | Diameter     |
|-------------------|----------------|--------------|
| 8020584538067     | Front          | <b>48</b> mm |
|                   |                |              |
| Number of pistons | Braking system | Position     |
| 2                 | BOSCH          | Left         |