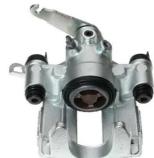

## CALIPER F 24 186

## The F 24 186 caliper is synonymous with reliability

Designed to provide the same performance as new calipers, Brembo remanufactured calipers embody an alternative solution to replacing broken or worn parts with new ones. The brake caliper remanufacturing process involves cleaning and applying a surface treatment to the caliper body, and the renewing of all worn internal components with new ones. The final testing at the end of this process guarantees a Brembo certified product.

## **Technical specifications**

| EAN code          | Axle           | Diameter     |
|-------------------|----------------|--------------|
| 8020584538166     | Rear           | <b>52</b> mm |
|                   |                |              |
| Number of pistons | Braking system | Position     |
| 1                 | BREMBO         | Left         |