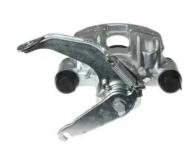

## CALIPER F 24 186

## The F 24 186 caliper is synonymous with reliability

Designed to provide the same performance as new calipers, Brembo remanufactured calipers embody an alternative solution to replacing broken or worn parts with new ones. The brake caliper remanufacturing process involves cleaning and applying a surface treatment to the caliper body, and the renewing of all worn internal components with new ones. The final testing at the end of this process guarantees a Brembo certified product.

## **Technical specifications**

| EAN code          | Axle           | Diameter     |
|-------------------|----------------|--------------|
| 8020584538166     | Rear           | <b>52</b> mm |
|                   |                |              |
| Number of pistons | Braking system | Position     |
| 1                 | BREMBO         | Left         |