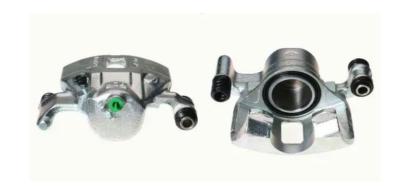

## CALIPER F 28 002

## The F 28 002 caliper is synonymous with reliability

Designed to provide the same performance as new calipers, Brembo remanufactured calipers embody an alternative solution to replacing broken or worn parts with new ones. The brake caliper remanufacturing process involves cleaning and applying a surface treatment to the caliper body, and the renewing of all worn internal components with new ones. The final testing at the end of this process guarantees a Brembo certified product.

## **Technical specifications**

| EAN code          | Axle                         | Diameter                |
|-------------------|------------------------------|-------------------------|
| 8020584507070     | Front                        | <b>54</b> mm            |
| Number of pistons | Braking system <b>NISSIN</b> | Position<br><b>Left</b> |