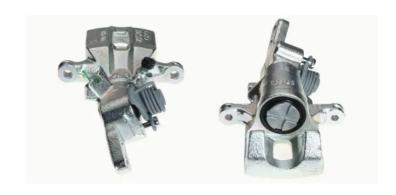

## CALIPER F 28 018

## The F 28 018 caliper is synonymous with reliability

Designed to provide the same performance as new calipers, Brembo remanufactured calipers embody an alternative solution to replacing broken or worn parts with new ones. The brake caliper remanufacturing process involves cleaning and applying a surface treatment to the caliper body, and the renewing of all worn internal components with new ones. The final testing at the end of this process guarantees a Brembo certified product.

## **Technical specifications**

| EAN code          | Axle           | Diameter     |
|-------------------|----------------|--------------|
| 8020584507230     | Rear           | <b>34</b> mm |
| Number of pistons | Braking system | Position     |
| 1                 | NISSIN         | Left         |