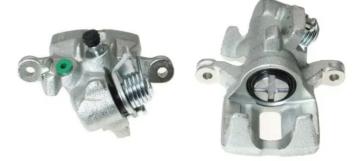

## CALIPER F 28 024

The F 28 024 caliper is synonymous with reliability

Designed to provide the same performance as new calipers, Brembo remanufactured calipers embody an alternative solution to replacing broken or worn parts with new ones. The brake caliper remanufacturing process involves cleaning and applying a surface treatment to the caliper body, and the renewing of all worn internal components with new ones. The final testing at the end of this process guarantees a Brembo certified product.

## **Technical specifications**

| EAN code          | Axle           | Diameter     |
|-------------------|----------------|--------------|
| 8020584507292     | Rear           | <b>30</b> mm |
|                   |                |              |
| Number of pistons | Braking system | Position     |
| 1                 | GIRLING        | Left         |