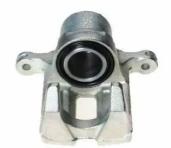

## CALIPER F 28 088

## The F 28 088 caliper is synonymous with reliability

Designed to provide the same performance as new calipers, Brembo remanufactured calipers embody an alternative solution to replacing broken or worn parts with new ones. The brake caliper remanufacturing process involves cleaning and applying a surface treatment to the caliper body, and the renewing of all worn internal components with new ones. The final testing at the end of this process guarantees a Brembo certified product.

## **Technical specifications**

EAN code Axle Diameter
8020584507933 Rear 38 mm

Number of pistons Braking system Position
1 NISSIN Left