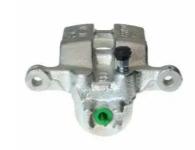

## CALIPER F 28 088

## The F 28 088 caliper is synonymous with reliability

Designed to provide the same performance as new calipers, Brembo remanufactured calipers embody an alternative solution to replacing broken or worn parts with new ones. The brake caliper remanufacturing process involves cleaning and applying a surface treatment to the caliper body, and the renewing of all worn internal components with new ones. The final testing at the end of this process guarantees a Brembo certified product.

## **Technical specifications**

EAN code Axle Diameter
8020584507933 Rear 38 mm

Number of pistons Braking system Position
1 NISSIN Left