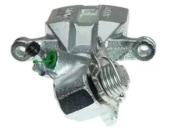

## CALIPER F 28 149

The F 28 149 caliper is synonymous with reliability

Designed to provide the same performance as new calipers, Brembo remanufactured calipers embody an alternative solution to replacing broken or worn parts with new ones. The brake caliper remanufacturing process involves cleaning and applying a surface treatment to the caliper body, and the renewing of all worn internal components with new ones. The final testing at the end of this process guarantees a Brembo certified product.

## **Technical specifications**

| EAN code                      | Axle                     | Diameter                 |
|-------------------------------|--------------------------|--------------------------|
| 8020584538234                 | Rear                     | <b>34</b> mm             |
| Number of pistons<br><b>1</b> | Braking system<br>NISSIN | Position<br><b>Right</b> |