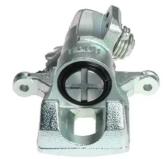

## CALIPER F 28 149

The F 28 149 caliper is synonymous with reliability

Designed to provide the same performance as new calipers, Brembo remanufactured calipers embody an alternative solution to replacing broken or worn parts with new ones. The brake caliper remanufacturing process involves cleaning and applying a surface treatment to the caliper body, and the renewing of all worn internal components with new ones. The final testing at the end of this process guarantees a Brembo certified product.

## **Technical specifications**

| EAN code                      | Axle                     | Diameter                 |
|-------------------------------|--------------------------|--------------------------|
| 8020584538234                 | Rear                     | <b>34</b> mm             |
| Number of pistons<br><b>1</b> | Braking system<br>NISSIN | Position<br><b>Right</b> |