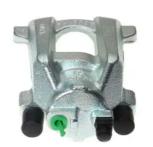

## CALIPER F 37 017

## The F 37 017 caliper is synonymous with reliability

Designed to provide the same performance as new calipers, Brembo remanufactured calipers embody an alternative solution to replacing broken or worn parts with new ones. The brake caliper remanufacturing process involves cleaning and applying a surface treatment to the caliper body, and the renewing of all worn internal components with new ones. The final testing at the end of this process guarantees a Brembo certified product.

## **Technical specifications**

| EAN code          | Axle           | Diameter     |
|-------------------|----------------|--------------|
| 8020584541302     | Rear           | <b>48</b> mm |
|                   |                |              |
| Number of pistons | Braking system | Position     |
| 1                 | ATE            | Right        |