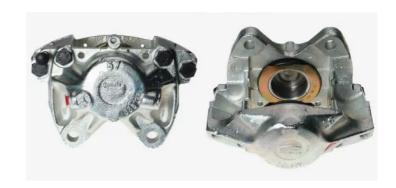

## CALIPER F 50 085

## The F 50 085 caliper is synonymous with reliability

Designed to provide the same performance as new calipers, Brembo remanufactured calipers embody an alternative solution to replacing broken or worn parts with new ones. The brake caliper remanufacturing process involves cleaning and applying a surface treatment to the caliper body, and the renewing of all worn internal components with new ones. The final testing at the end of this process guarantees a Brembo certified product.

## **Technical specifications**

EAN code Axle Diameter
8020584513965 Front 57 mm

Number of pistons Braking system Position
2 BENDIX Right

**COMPATIBLE VEHICLES** 