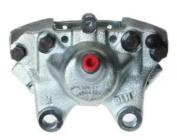

## CALIPER F 50 116

## The F 50 116 caliper is synonymous with reliability

Designed to provide the same performance as new calipers, Brembo remanufactured calipers embody an alternative solution to replacing broken or worn parts with new ones. The brake caliper remanufacturing process involves cleaning and applying a surface treatment to the caliper body, and the renewing of all worn internal components with new ones. The final testing at the end of this process guarantees a Brembo certified product.

## **Technical specifications**

EAN code Axle Diameter
8020584514276 Rear 40 mm

Number of pistons Braking system Position
2 ATE Left

**COMPATIBLE VEHICLES** 