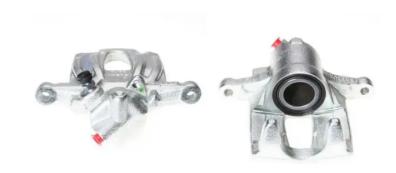

## CALIPER F 50 201

## The F 50 201 caliper is synonymous with reliability

Designed to provide the same performance as new calipers, Brembo remanufactured calipers embody an alternative solution to replacing broken or worn parts with new ones. The brake caliper remanufacturing process involves cleaning and applying a surface treatment to the caliper body, and the renewing of all worn internal components with new ones. The final testing at the end of this process guarantees a Brembo certified product.

## **Technical specifications**

| EAN code          | Axle           | Diameter     |
|-------------------|----------------|--------------|
| 8020584515129     | Rear           | <b>38</b> mm |
|                   |                |              |
| Number of pistons | Braking system | Position     |
| 1                 | BOSCH          | Right        |