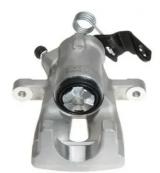

## CALIPER F 59 143

## The F 59 143 caliper is synonymous with reliability

Designed to provide the same performance as new calipers, Brembo remanufactured calipers embody an alternative solution to replacing broken or worn parts with new ones. The brake caliper remanufacturing process involves cleaning and applying a surface treatment to the caliper body, and the renewing of all worn internal components with new ones. The final testing at the end of this process guarantees a Brembo certified product.

## **Technical specifications**

| EAN code             | Axle           | Diameter     |
|----------------------|----------------|--------------|
| 8020584521526        | Rear           | <b>34</b> mm |
| Number of pictors    | Draking system | Position     |
| Number of pistons  1 | LUCAS          | Right        |