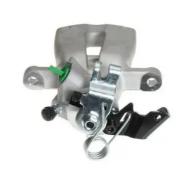

## CALIPER F 59 143

## The F 59 143 caliper is synonymous with reliability

Designed to provide the same performance as new calipers, Brembo remanufactured calipers embody an alternative solution to replacing broken or worn parts with new ones. The brake caliper remanufacturing process involves cleaning and applying a surface treatment to the caliper body, and the renewing of all worn internal components with new ones. The final testing at the end of this process guarantees a Brembo certified product.

## **Technical specifications**

| EAN code             | Axle           | Diameter     |
|----------------------|----------------|--------------|
| 8020584521526        | Rear           | <b>34</b> mm |
| Number of pictors    | Draking system | Position     |
| Number of pistons  1 | LUCAS          | Right        |