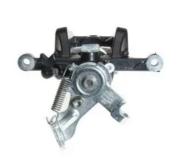

## CALIPER F 59 219

## The F 59 219 caliper is synonymous with reliability

Designed to provide the same performance as new calipers, Brembo remanufactured calipers embody an alternative solution to replacing broken or worn parts with new ones. The brake caliper remanufacturing process involves cleaning and applying a surface treatment to the caliper body, and the renewing of all worn internal components with new ones. The final testing at the end of this process guarantees a Brembo certified product.

## **Technical specifications**

| EAN code          | Axle           | Diameter     |
|-------------------|----------------|--------------|
| 8020584522288     | Rear           | <b>40</b> mm |
|                   |                |              |
| Number of pistons | Braking system | Position     |
| 1                 | ATE            | Right        |