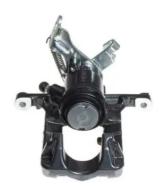

## CALIPER F 59 219

## The F 59 219 caliper is synonymous with reliability

Designed to provide the same performance as new calipers, Brembo remanufactured calipers embody an alternative solution to replacing broken or worn parts with new ones. The brake caliper remanufacturing process involves cleaning and applying a surface treatment to the caliper body, and the renewing of all worn internal components with new ones. The final testing at the end of this process guarantees a Brembo certified product.

## **Technical specifications**

| EAN code          | Axle           | Diameter     |
|-------------------|----------------|--------------|
| 8020584522288     | Rear           | <b>40</b> mm |
|                   |                |              |
| Number of pistons | Braking system | Position     |
| 1                 | ATE            | Right        |