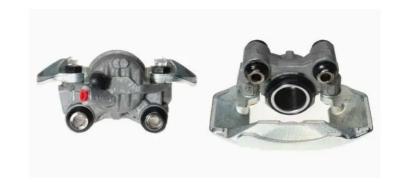

## CALIPER F 61 012

## The F 61 012 caliper is synonymous with reliability

Designed to provide the same performance as new calipers, Brembo remanufactured calipers embody an alternative solution to replacing broken or worn parts with new ones. The brake caliper remanufacturing process involves cleaning and applying a surface treatment to the caliper body, and the renewing of all worn internal components with new ones. The final testing at the end of this process guarantees a Brembo certified product.

## **Technical specifications**

EAN code Axle Diameter
8020584522431 Front 48 mm

Number of pistons Braking system Position
1 BENDIX Left

**COMPATIBLE VEHICLES** 