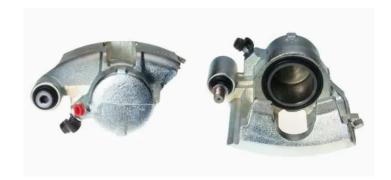

## CALIPER F 61 040

## The F 61 040 caliper is synonymous with reliability

Designed to provide the same performance as new calipers, Brembo remanufactured calipers embody an alternative solution to replacing broken or worn parts with new ones. The brake caliper remanufacturing process involves cleaning and applying a surface treatment to the caliper body, and the renewing of all worn internal components with new ones. The final testing at the end of this process guarantees a Brembo certified product.

## **Technical specifications**

EAN code Axle Diameter
8020584522714 Front 57 mm

Number of pistons Braking system Position
1 BENDIX Left

**COMPATIBLE VEHICLES** 