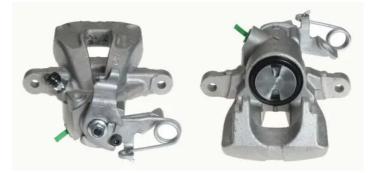

## CALIPER F 61 221

The F 61 221 caliper is synonymous with reliability

Designed to provide the same performance as new calipers, Brembo remanufactured calipers embody an alternative solution to replacing broken or worn parts with new ones. The brake caliper remanufacturing process involves cleaning and applying a surface treatment to the caliper body, and the renewing of all worn internal components with new ones. The final testing at the end of this process guarantees a Brembo certified product.

## **Technical specifications**

| EAN code          | Axle           | Diameter     |
|-------------------|----------------|--------------|
| 8020584524527     | Rear           | <b>38</b> mm |
|                   |                |              |
| Number of pistons | Braking system | Position     |
| 1                 | BOSCH          | Right        |