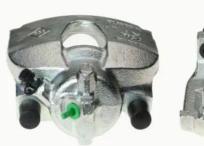

## CALIPER F 68 082

## The F 68 082 caliper is synonymous with reliability

Designed to provide the same performance as new calipers, Brembo remanufactured calipers embody an alternative solution to replacing broken or worn parts with new ones. The brake caliper remanufacturing process involves cleaning and applying a surface treatment to the caliper body, and the renewing of all worn internal components with new ones. The final testing at the end of this process guarantees a Brembo certified product.

## **Technical specifications**

| EAN code          | Axle           | Diameter     |
|-------------------|----------------|--------------|
| 8020584526132     | Front          | <b>57</b> mm |
| Number of pistons | Braking system | Position     |
| 1                 | ATE            | Left         |