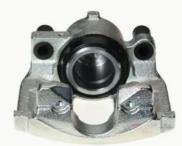

## CALIPER F 68 082

## The F 68 082 caliper is synonymous with reliability

Designed to provide the same performance as new calipers, Brembo remanufactured calipers embody an alternative solution to replacing broken or worn parts with new ones. The brake caliper remanufacturing process involves cleaning and applying a surface treatment to the caliper body, and the renewing of all worn internal components with new ones. The final testing at the end of this process guarantees a Brembo certified product.

## **Technical specifications**

| EAN code          | Axle           | Diameter     |
|-------------------|----------------|--------------|
| 8020584526132     | Front          | <b>57</b> mm |
| Number of pistons | Braking system | Position     |
| 1                 | ATE            | Left         |