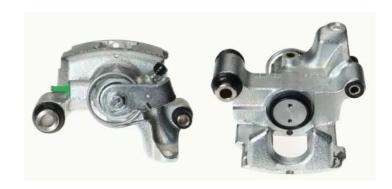

## CALIPER F 68 088

## The F 68 088 caliper is synonymous with reliability

Designed to provide the same performance as new calipers, Brembo remanufactured calipers embody an alternative solution to replacing broken or worn parts with new ones. The brake caliper remanufacturing process involves cleaning and applying a surface treatment to the caliper body, and the renewing of all worn internal components with new ones. The final testing at the end of this process guarantees a Brembo certified product.

## **Technical specifications**

| EAN code          | Axle           | Diameter     |
|-------------------|----------------|--------------|
| 8020584526194     | Rear           | <b>36</b> mm |
|                   |                |              |
| Number of pistons | Braking system | Position     |
| 1                 | BREMBO         | Left         |