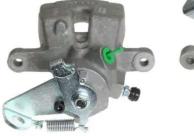

## CALIPER F 68 118

The F 68 118 caliper is synonymous with reliability

Designed to provide the same performance as new calipers, Brembo remanufactured calipers embody an alternative solution to replacing broken or worn parts with new ones. The brake caliper remanufacturing process involves cleaning and applying a surface treatment to the caliper body, and the renewing of all worn internal components with new ones. The final testing at the end of this process guarantees a Brembo certified product.