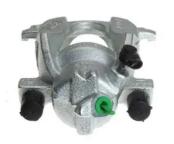

## CALIPER F 68 147

## The F 68 147 caliper is synonymous with reliability

Designed to provide the same performance as new calipers, Brembo remanufactured calipers embody an alternative solution to replacing broken or worn parts with new ones. The brake caliper remanufacturing process involves cleaning and applying a surface treatment to the caliper body, and the renewing of all worn internal components with new ones. The final testing at the end of this process guarantees a Brembo certified product.

## **Technical specifications**

| EAN code          | Axle           | Diameter     |
|-------------------|----------------|--------------|
| 8020584542286     | Front          | <b>48</b> mm |
|                   |                |              |
| Number of pistons | Braking system | Position     |
| 1                 | ATE            | Right        |