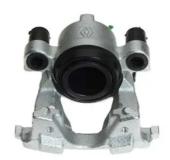

## CALIPER F 68 147

## The F 68 147 caliper is synonymous with reliability

Designed to provide the same performance as new calipers, Brembo remanufactured calipers embody an alternative solution to replacing broken or worn parts with new ones. The brake caliper remanufacturing process involves cleaning and applying a surface treatment to the caliper body, and the renewing of all worn internal components with new ones. The final testing at the end of this process guarantees a Brembo certified product.

## **Technical specifications**

| EAN code          | Axle           | Diameter     |
|-------------------|----------------|--------------|
| 8020584542286     | Front          | <b>48</b> mm |
|                   |                |              |
| Number of pistons | Braking system | Position     |
| 1                 | ATE            | Right        |